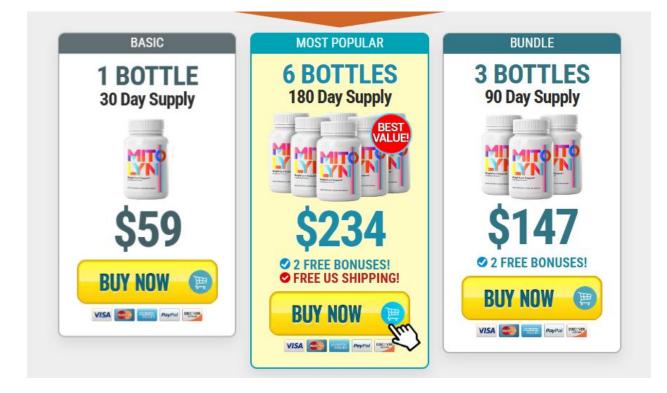

# **Mitolyn Pricing**

Mitolyn is available in several package options to accommodate different needs and budgets: The Basic Package includes one bottle (30-day supply) for \$59. For those looking for better value, the Bundle Package offers three bottles (90-day supply) for \$147, which includes two free bonuses. The most popular option is the six-bottle package (180-day supply) for \$234, which comes with two free bonuses and free shipping.